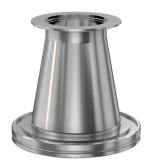

# ISO-KF to CF conical adapter nipple NW-40 to 1.33" OD CF conical adapter nipple

Part number: ANC-NW-40-133

# ISO-KF to CF conical adapter nipple NW-40 to 1.33" OD CF conical adapter nipple

- Enables easy joining of two different flanges or fittings
- Most popular types & combinations listed
- Contact us at 800-824-4166 if you can't find exactly what you need

#### **ANC-NW-40-133**

| Parameters        | Specifications                                                                             |
|-------------------|--------------------------------------------------------------------------------------------|
| Flange 1          | DN 40 ISO-KF                                                                               |
| Adapter Type      | Conical Adapter                                                                            |
| Flange 2          | DN 16 CF (1.33" OD)                                                                        |
| Material          | 304 stainless                                                                              |
| Tube OD           | 1-1/2"                                                                                     |
| Tube OD 2         | 3/4"                                                                                       |
| Port Length       | 3.03"                                                                                      |
| Vacuum Range      | FKM: 1 · 10 <sup>-8</sup> mbar to 1 bar<br>Metal seal: 1 · 10 <sup>-10</sup> mbar to 1 bar |
| Temperature Range | FKM: -20 °C to 180 °C<br>Metal seal: -270 °C to 150 °C                                     |
| Weight            | 0.33 lbs                                                                                   |