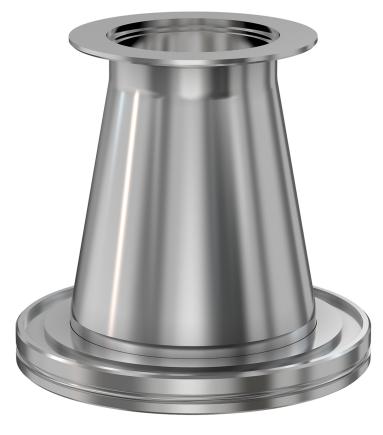

# ISO-KF to CF conical adapter nipple NW-40 to 1.33" OD CF conical adapter nipple

Part number: ANC-NW-40-133

# ISO-KF to CF conical adapter nipple NW-40 to 1.33" OD CF conical adapter nipple

- Enables easy joining of two different flanges or fittings
- Most popular types & combinations listed
- Contact us at 800-824-4166 if you can't find exactly what you need

#### **ANC-NW-40-133**

| Parameters        | Specifications                                                                             |
|-------------------|--------------------------------------------------------------------------------------------|
| Flange 1          | DN 40 ISO-KF                                                                               |
| Adapter Type      | Conical Adapter                                                                            |
| Flange 2          | DN 16 CF (1.33" OD)                                                                        |
| Material          | 304 stainless                                                                              |
| Tube OD           | 1-1/2"                                                                                     |
| Tube OD 2         | 3/4"                                                                                       |
| Port Length       | 3.03"                                                                                      |
| Vacuum Range      | FKM: 1 · 10 <sup>-8</sup> mbar to 1 bar<br>Metal seal: 1 · 10 <sup>-10</sup> mbar to 1 bar |
| Temperature Range | FKM: -20 °C to 180 °C<br>Metal seal: -270 °C to 150 °C                                     |
| Weight            | 0.33 lbs                                                                                   |