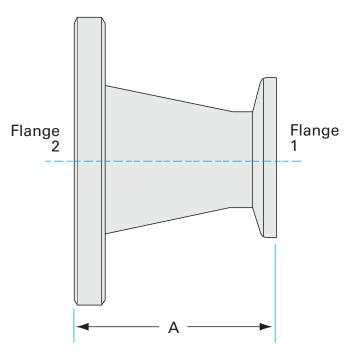

# Dimensions (in inches)

#### **ANC-NW-40-133**

| Parameters        | Specifications                                                                             |
|-------------------|--------------------------------------------------------------------------------------------|
| Flange 1          | DN 40 ISO-KF                                                                               |
| Adapter Type      | Conical Adapter                                                                            |
| Flange 2          | DN 16 CF (1.33" OD)                                                                        |
| Material          | 304 stainless                                                                              |
| Tube OD           | 1-1/2"                                                                                     |
| Tube OD 2         | 3/4"                                                                                       |
| Port Length       | 3.03"                                                                                      |
| Vacuum Range      | FKM: 1 · 10 <sup>-8</sup> mbar to 1 bar<br>Metal seal: 1 · 10 <sup>-10</sup> mbar to 1 bar |
| Temperature Range | FKM: -20 °C to 180 °C<br>Metal seal: -270 °C to 150 °C                                     |
| Weight            | 0.33 lbs                                                                                   |